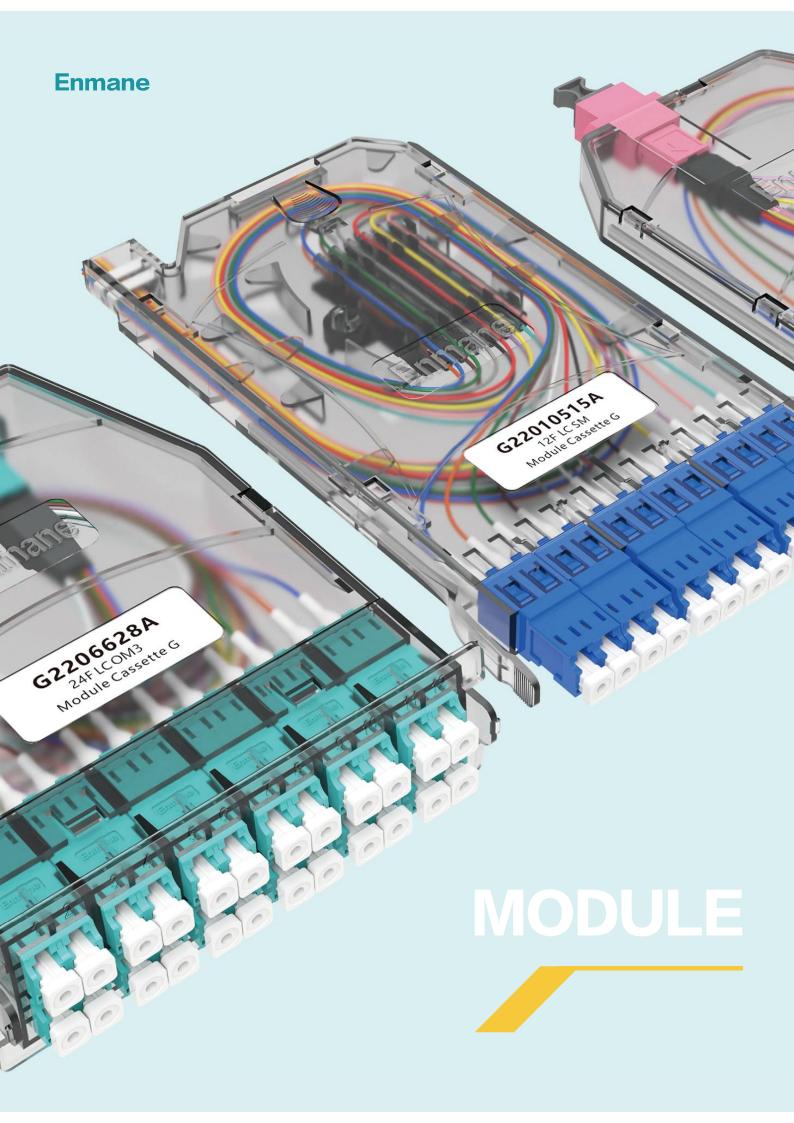

### EM-HZU0701-12

High density MPO pre-terminated application
Optional with black or transparent housing
Lightweight, only 40g
Easy plug and play with one hand
Adaptor positioning design make MPO adapters fit tightly
Customized color and LOGO is available