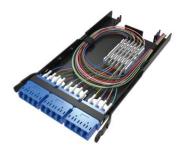

#### EM-HZU0703-12

High density splicing application
Optional with black or transparent housing
Lightweight, only 60g
Easy plug and play with one hand
Customized color and LOGO is available

#### EM-HZU0704-12

High density splicing application Metal shell sturdy and durable Easy plug and play with one hand