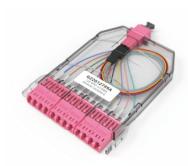

## EM-HZU0706-24

High density MPO, splice, PLC splitter application Optional with black or transparent housing Lightweight, only 110g Customized color and LOGO is available