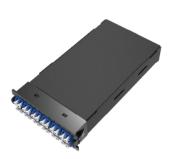

### EM-HZU0708-12

High density splicing application Metal shell sturdy and durable C type splice tray + adapter plate

10 www.enmangroup.cn