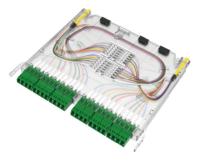

### EM-HZU0702-24

High density MPO pre-terminated application
Optional with black or transparent housing
Lightweight, only 70g
Easy plug and play with one hand
Adaptor positioning design make MPO adapters fit tightly
Customized color and LOGO is available

## EM-HZU0706-24

High density MPO, splice, PLC splitter application Optional with black or transparent housing Lightweight, only 110g Customized color and LOGO is available