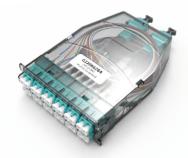

### EM-HZU0702-24

High density MPO pre-terminated application
Optional with black or transparent housing
Lightweight, only 70g
Easy plug and play with one hand
Adaptor positioning design make MPO adapters fit tightly
Customized color and LOGO is available