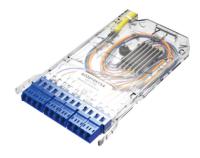

#### EM-HZU0703-12

High density splicing application
Optional with black or transparent housing
Lightweight, only 60g
Easy plug and play with one hand
Customized color and LOGO is available